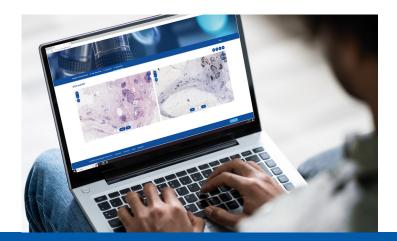

## YOUR CUSTOMIZED TRAINING PLATFORM

- Present relevant case studies digitally just like on a microscope with our high-speed viewer, which can also jump between different stains of the specimen in less than a second
- Annotate the specimens to add detailed descriptions or highlight details
- Test the users' knowledge with case evaluations
- Add instructional videos, case descriptions or assessment tools, to create a complete self-learning course

### MODERN LEARNING

- Your visitors will learn at their own pace and at any time with the cases and examples you provide - as complex and far-reaching as you need them to be
- Interactive learning from any screen at home, just like with a microscope
- Self-tests and quizzes for self-assessment and practice